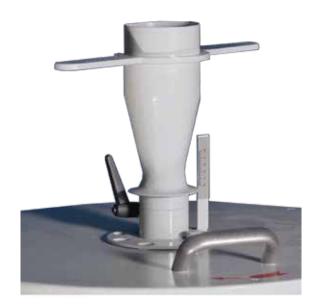

#### **GENERAL FEATURES**

Operation: Product is fed into the inlet where it enters the impeller wheel through the feed control pipe. Accurate adjustment of the feed control handle determines the perfection of the hulling operation. The centrifugal force of the rotating impeller wheel drives the product against the hulling ring. The speed of the rotating impeller is adjusted to create the exact force of impact against the hulling ring. Hulling ring distance from rotating impeller wheel is an adjustable parameter for precise setting. Fine-tuning of the speed minimises broken seeds and maximises hulling thoroughness. From the hulling chamber the hulled product and separated hulls discharged at the bottom outlet.