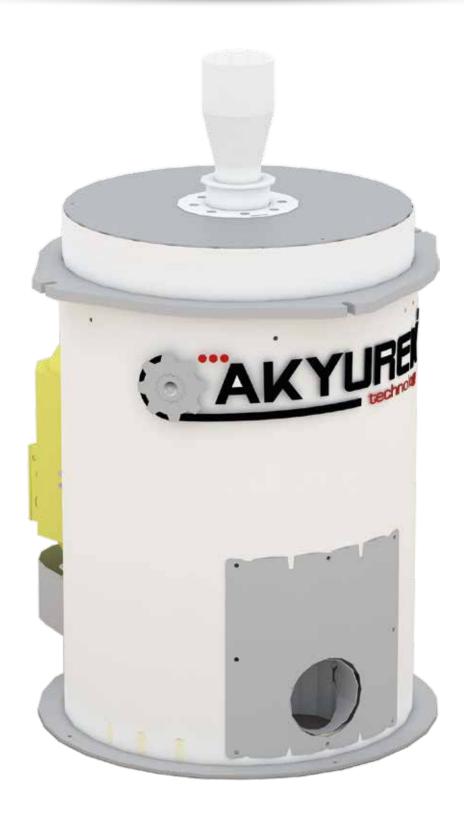

#### **IMPACT DE HULLER ID-900**

**Akyurek's Impact Dehuller ID-900** is a precise and efficient dehulling unit applicable for processing oats, spelt wheat, soya, buckwheat, hemp seed, sunflower seeds and may other seeds.

An industrial duty machine, long lifetime ensured by Rugged design ensures Easily replaceable Impeller and hulling ring fabricated from a highly durable steel for wear resistance.