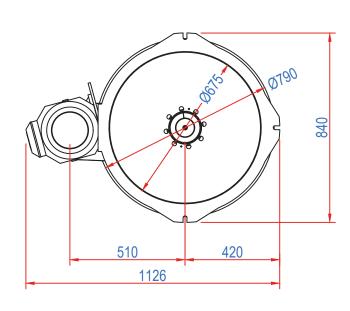

### TECHNICAL DATA

|                   | OATS     | <b>SPELT WHEAT</b> | SOYA     | <b>SUNFLOWERS</b> |
|-------------------|----------|--------------------|----------|-------------------|
| CAPACITY          | 500-1000 | 500-1000           | 500-1500 | 500-1200          |
|                   | Kg/h     | Kg/h               | Kg/h     | Kg/h              |
| TECHNICAL DATA    |          |                    |          |                   |
| IMPELLER MOTOR    |          | 5.5 Kw             |          |                   |
| ROTOR SPEED RANGE |          | 1000-1500 min      |          |                   |
| WEIGHT            |          | 350 Kg             |          |                   |