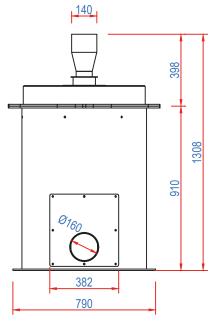

### TECHNICAL DATA

|                   | OATS     | <b>SPELT WHEAT</b> | SOYA     | <b>SUNFLOWERS</b> |
|-------------------|----------|--------------------|----------|-------------------|
| CAPACITY          | 500-1000 | 500-1000           | 500-1500 | 500-1200          |
|                   | Kg/h     | Kg/h               | Kg/h     | Kg/h              |
| TECHNICAL DATA    |          |                    |          |                   |
| IMPELLER MOTOR    |          | 5.5 Kw             |          |                   |
| ROTOR SPEED RANGE |          | 1000-1500 min      |          |                   |
| WEIGHT            |          | 350 Kg             |          |                   |