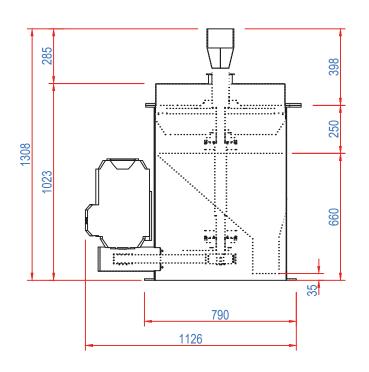

### TECHNICAL DATA

|                   | OATS     | <b>SPELT WHEAT</b> | SOYA     | <b>SUNFLOWERS</b> |
|-------------------|----------|--------------------|----------|-------------------|
| CAPACITY          | 500-1000 | 500-1000           | 500-1500 | 500-1200          |
|                   | Kg/h     | Kg/h               | Kg/h     | Kg/h              |
| TECHNICAL DATA    |          |                    |          |                   |
| IMPELLER MOTOR    |          | 5.5 Kw             |          |                   |
| ROTOR SPEED RANGE |          | 1000-1500 min      |          |                   |
| WEIGHT            |          | 350 Kg             |          |                   |