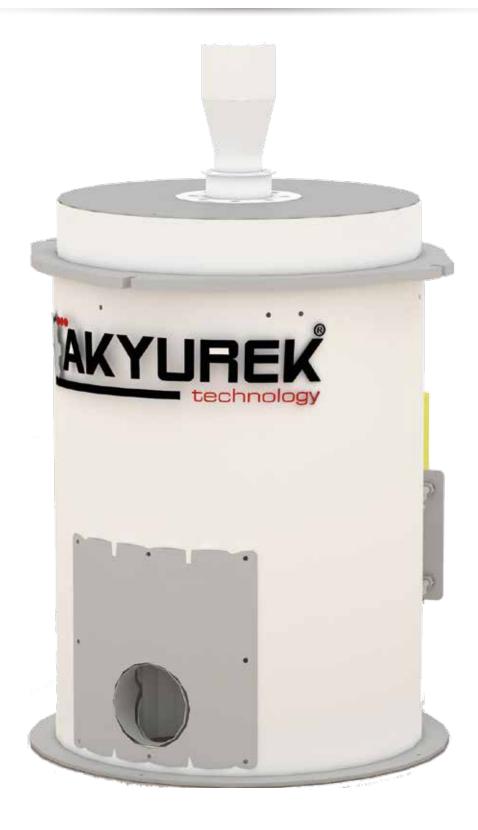

#### **IMPACT DE HULLER ID-900**

**Akyurek's Impact Dehuller ID-900** is a precise and efficient dehulling unit applicable for processing oats, spelt wheat, soya, buckwheat, hemp seed, sunflower seeds and may other seeds.

#### **GENERAL FEATURES**

Operation: Product is fed into the inlet where it enters the impeller wheel through the feed control pipe. Accurate adjustment of the feed control handle determines the perfection of the hulling operation. The centrifugal force of the rotating impeller wheel drives the product against the hulling ring. The speed of the rotating impeller is adjusted to create the exact force of impact against the hulling ring. Hulling ring distance from rotating impeller wheel is an adjustable parameter for precise setting. Fine-tuning of the speed minimises broken seeds and maximises hulling thoroughness. From the hulling chamber the hulled product and separated hulls discharged at the bottom outlet.

An industrial duty machine, long lifetime ensured by Rugged design ensures Easily replaceable Impeller and hulling ring fabricated from a highly durable steel for wear resistance.