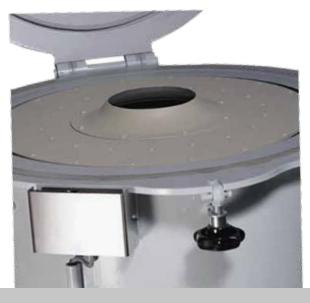

#### **GENERAL FEATURES**

Operation: Product is fed into the inlet where it enters the impeller wheel through the feed control pipe. Accurate adjustment of the feed control handle determines the perfection of the hulling operation. The centrifugal force of the rotating impeller wheel drives the product against the hulling ring. The speed of the rotating impeller is adjusted to create the exact force of impact against the hulling ring. Hulling ring distance from rotating impeller wheel is an adjustable parameter for precise setting. Fine-tuning of the speed minimises broken seeds and maximises hulling thoroughness. From the hulling chamber the hulled product and separated hulls discharged at the bottom outlet.