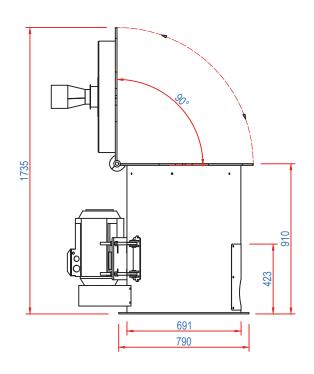

#### **GENERAL FEATURES**

Operation: Product is fed into the inlet where it enters the impeller wheel through the feed control pipe. Accurate adjustment of the feed control handle determines the perfection of the hulling operation. The centrifugal force of the rotating impeller wheel drives the product against the hulling ring. The speed of the rotating impeller is adjusted to create the exact force of impact against the hulling ring. Hulling ring distance from rotating impeller wheel is an adjustable parameter for precise setting. Fine-tuning of the speed minimises broken seeds and maximises hulling thoroughness. From the hulling chamber the hulled product and separated hulls discharged at the bottom outlet.

### TECHNICAL DATA

|                   | OATS     | <b>SPELT WHEAT</b> | SOYA     | <b>SUNFLOWERS</b> |
|-------------------|----------|--------------------|----------|-------------------|
| CAPACITY          | 500-1000 | 500-1000           | 500-1500 | 500-1200          |
|                   | Kg/h     | Kg/h               | Kg/h     | Kg/h              |
| TECHNICAL DATA    |          |                    |          |                   |
| IMPELLER MOTOR    |          | 5.5 Kw             |          |                   |
| ROTOR SPEED RANGE |          | 1000-1500 min      |          |                   |
| WEIGHT            |          | 350 Kg             |          |                   |